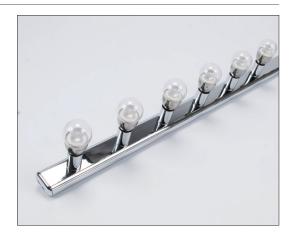

#### Description

6 lamp Vanity light available in Beige, Black, Chrome, Satin Brass, Satin Chrome and White. It requires 6xB15 lamps (not included), Domus recommends the Fancy Round frosted or clear in warm white or white.

### **Specification Features**

Input Voltage: 240V IP rating (IP): 20

Requires: 6xB15 Lamps (Not included)

Dimmable: Yes\*

| Order Code:   | 16335          | 16336          | 16338          | 16340          | 16341          | 16342          |
|---------------|----------------|----------------|----------------|----------------|----------------|----------------|
| Product Code: | HL-804-6LT-BGE | HL-804-6LT-BLK | HL-804-6LT-CHR | HL-804-6LT-BRS | HL-804-6LT-SCH | HL-804-6LT-WHT |
| Colour:       | Beige          | Black          | Chrome         | Satin Brass    | Satin Chrome   | White          |