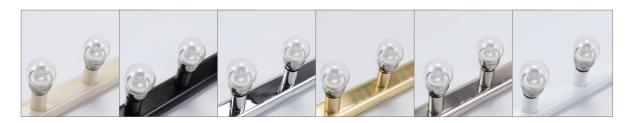

#### Description

6 lamp Vanity light available in Beige, Black, Chrome, Satin Brass, Satin Chrome and White. It requires 6xB15 lamps (not included), Domus recommends the Fancy Round frosted or clear in warm white or white.

### **Specification Features**

Input Voltage: 240V IP rating (IP): 20

Requires: 6xB15 Lamps (Not included)

Dimmable: Yes\*

| Order Code:   | 16335          | 16336          | 16338          | 16340          | 16341          | 16342          |
|---------------|----------------|----------------|----------------|----------------|----------------|----------------|
| Product Code: | HL-804-6LT-BGE | HL-804-6LT-BLK | HL-804-6LT-CHR | HL-804-6LT-BRS | HL-804-6LT-SCH | HL-804-6LT-WHT |
| Colour:       | Beige          | Black          | Chrome         | Satin Brass    | Satin Chrome   | White          |